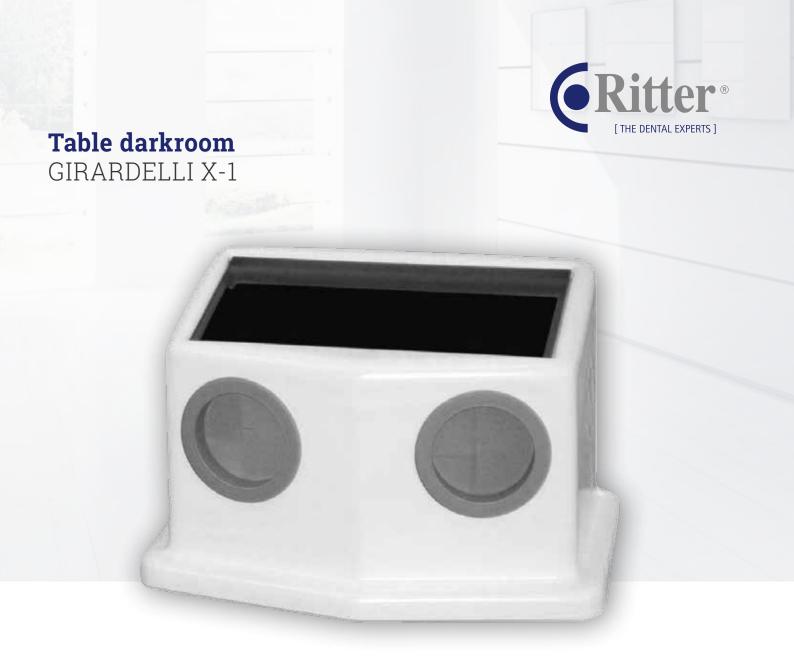

The GIRARDELLI X-1 table darkroom meets all today's requirements of an efficient hand-developed device.

## Table Darkroom

- Each part used is extremely stable and chemically resistant
- Minimal service costs over many years
- · Ideal cup size
- Allows the development of intraoral film sizes
- Even occlusal films can be developed
- Minimal maintenance
- Only short cleaning of the cups necessary when changing the used GIRARDELLI powder development concentrate
- · Simplest operation
- The film holders can be loaded and the films can be developed via the manual interventions
- Slanted top allows for excellent visibility

## Technical data

Dimensions (wxdxh): Contents of the cups:

Weight:

Standard equipment:

46x32x30 cm 4x0,225 l approx. 2,3 Kg

detachable red light lens, 3 film

holders for single films,

4x0.225 litre plastic cups with